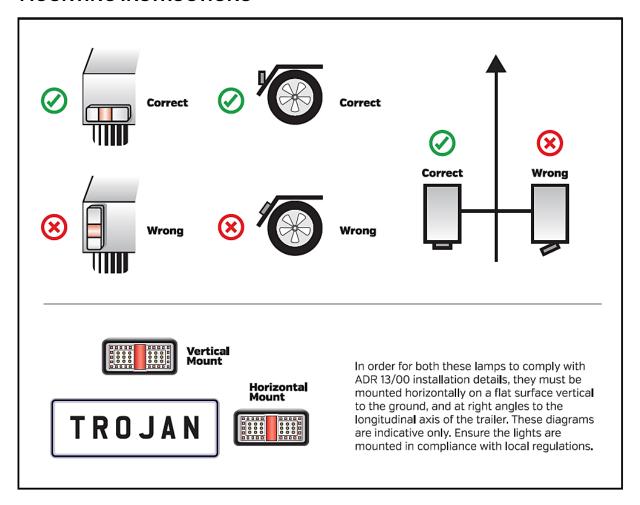

## **MOUNTING AND WIRING INSTRUCTIONS**

T371071, T371072, T371074

## **MOUNTING INSTRUCTIONS**



## WIRING INSTRUCTIONS

| Left Light     | Right Light                                          | Plug Pin #                                                                                                                      |
|----------------|------------------------------------------------------|---------------------------------------------------------------------------------------------------------------------------------|
| Earth          | Earth                                                | 3                                                                                                                               |
| Stop Light     | Stop Light                                           | 6